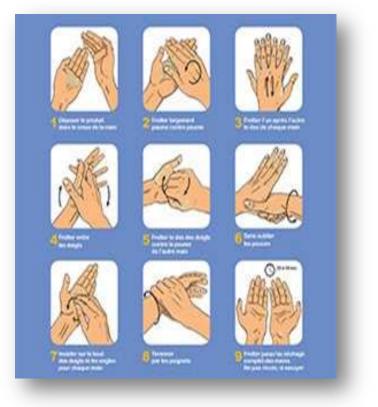

## How to wash your hands ?

- 1. Place the product in the palm of your hand.
- 2. Rub widely from palm to palm.
- 3. Rub the back of each hand one after the other.
- 4. Rub between the fingers.
- 5. Rub the back of the fingers against the palm of the other hand.
- 6. Not forgetting the thumbs.
- 7. Focus on the fingertips ans nails of each hand.
- 8. Finish with the wrists .
- 9. Rub until hands are completely dry. Do not rinse or wipe off.